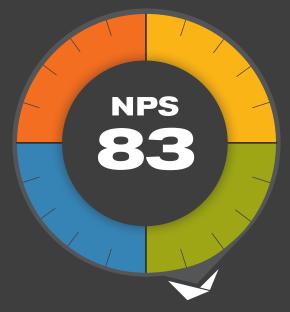

# BIW conducts surveys to measure customer satisfaction.

Our survey includes the NPS® question of whether our customers would recommend us to a friend or colleague.

Our NPS is currently at **83**, which is considered world class.\* And for more than a decade, our overall satisfaction has consistently been above a **9**.

Providing a great customer experience for our clients has always been the hallmark of our business and continues to be.

\*Bain & Company, a co-creator of NPS, states a score above 80 is considered world class.